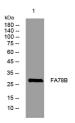

Western blot analysis of lysates from 3T3 cells, primary antibody was diluted at 1:1000, 4°C over night