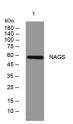

Immunogen Sequence

Western blot analysis of lysates from HpeG2 cells primary antibody was diluted at 1:1000, 4°C over night