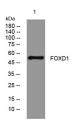

Western blot analysis of lysates from 293T cells, primary antibody was diluted at 1:1000, 4°C over night