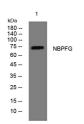

family member 15.

Immunogen Sequence

Western blot analysis of lysates from Hela cells, primary antibody was diluted at 1:1000, 4°C over night