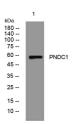

Immunogen Sequence

Western blot analysis of lysates from SH-SY5Y cells, primary antibody was diluted at 1:1000, 4°C over night