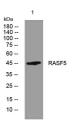

Containing Protein 5.

Immunogen Sequence

Western blot analysis of lysates from Hela cells, primary antibody was diluted at 1:1000, 4°C over night