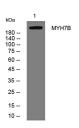

Western blot analysis of lysates from HuvEc cells, primary antibody was diluted at 1:1000, 4°C over night