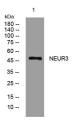

Immunogen Sequence

Western blot analysis of lysates from A431 cells primary antibody was diluted at 1:1000, 4°C over night