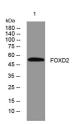

Western blot analysis of lysates from 293T cells, primary antibody was diluted at 1:1000, 4°C over night