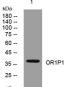

15 --10 --

Western blot analysis of lysates from Hela cells, primary antibody was diluted at 1:1000, 4°C over night