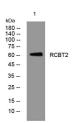

Containing Protein 2.

Immunogen Sequence

Western blot analysis of lysates from A431 cells primary antibody was diluted at 1:1000, 4°C over night