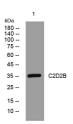

Western blot analysis of lysates from VEC cells, primary antibody was diluted at 1:1000, 4°C over night