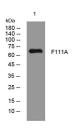

Western blot analysis of lysates from THP-1 cells primary antibody was diluted at 1:1000, 4°C over night