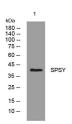

Western blot analysis of lysates from CACO2 cells, primary antibody was diluted at 1:1000, 4°C over night