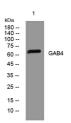

Western blot analysis of lysates from 293T cells, primary antibody was diluted at 1:1000, 4°C over night