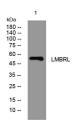

Immunogen Sequence

Western blot analysis of lysates from A549 cells primary antibody was diluted at 1:1000, 4°C over night