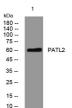

Western blot analysis of lysates from HpeG2 cells primary antibody was diluted at 1:1000, 4°C over night