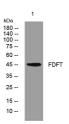

Western blot analysis of lysates from HEK293 cells, primary antibody was diluted at 1:1000, 4°C over night