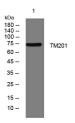

Immunogen Sequence

Western blot analysis of lysates from KB cells, primary antibody was diluted at 1:1000, 4°C over night