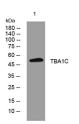

Western blot analysis of lysates from U2OS cells, primary antibody was diluted at 1:1000, 4°C over night