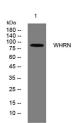

Immunogen Sequence

Western blot analysis of lysates from CACO2 cells, primary antibody was diluted at 1:1000, 4°C over night