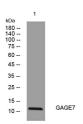

Immunogen Sequence

Western blot analysis of lysates from THP-1 cells primary antibody was diluted at 1:1000, 4°C over night