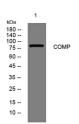

Western blot analysis of lysates from Jarkat cells, primary antibody was diluted at 1:1000, 4°C over night