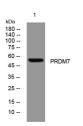

Methyltransferase Prdm7.

Immunogen Sequence

Western blot analysis of lysates from HCT116 cells, primary antibody was diluted at 1:1000, 4°C over night