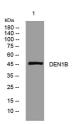

1b.

Immunogen Sequence

Western blot analysis of lysates from 293T cells, primary antibody was diluted at 1:1000, 4°C over night