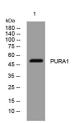

Isozyme 1.

Immunogen

Sequence

Western blot analysis of lysates from VEC cells, primary antibody was diluted at 1:1000, 4°C over night