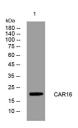

Domain-Containing Protein 16.

Immunogen Sequence

Western blot analysis of lysates from Hela cells, primary antibody was diluted at 1:1000, 4°C over night