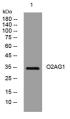

Immunogen Sequence

Western blot analysis of lysates from HuvEc cells, primary antibody was diluted at 1:1000, 4°C over night