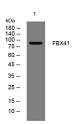

Western blot analysis of lysates from 293T cells, primary antibody was diluted at 1:1000, 4°C over night