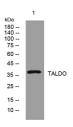

Western blot analysis of lysates from MCF-7 cells, primary antibody was diluted at 1:1000, 4°C over night