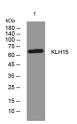

Western blot analysis of lysates from DU145 cells, primary antibody was diluted at 1:1000, 4°C over night