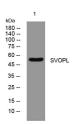

Western blot analysis of lysates from K562 cells primary antibody was diluted at 1:1000, 4°C over night