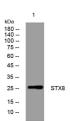

Western blot analysis of lysates from HpeG2 cells primary antibody was diluted at 1:1000, 4°C over night