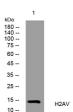

Western blot analysis of lysates from KB cells, primary antibody was diluted at 1:1000, 4°C over night