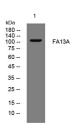

Western blot analysis of lysates from Jarkat cells primary antibody was diluted at 1:1000, 4°C over night