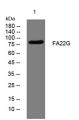

Western blot analysis of lysates from U2OS cells, primary antibody was diluted at 1:1000, 4°C over night