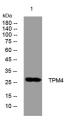

Immunogen Sequence

Western blot analysis of lysates from MCF-7 cells, primary antibody was diluted at 1:1000, 4°C over night