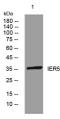

Immunogen Sequence

Western blot analysis of lysates from AD293 cells primary antibody was diluted at 1:1000, 4°C over night