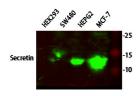

Western blot analysis of various lysates, primary antibody was diluted at 1:1000, 4°C over night, secondary antibody (cat: (NA) was diluted at 1:10000, 37°C thour.