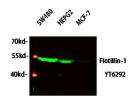

Immunogen Sequence

Western blot analysis of various lysates, primary antibody was diluted at 1:1000, 4°C over night, secondary antibody (cat: (NA) was diluted at 1:10000, 37°C 1hour.