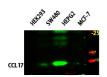

blot analysis of various lysates, primary was diluted at 1:1000, 4°C over night, ry antibody (cat: (NA) was diluted at 1:10000,