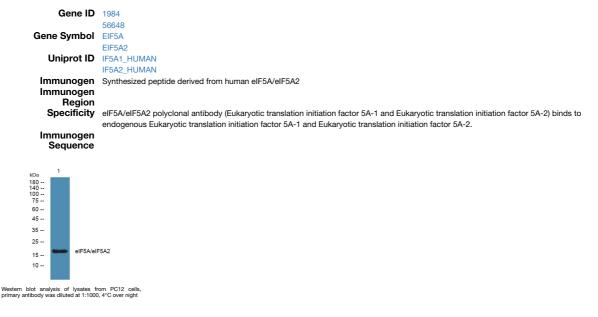

## **PRODUCT PROPERTIES**

| Clonality     | Polyclonal                                                                                    |
|---------------|-----------------------------------------------------------------------------------------------|
| Clone ID      |                                                                                               |
| Concentration | 1 mg/mL                                                                                       |
| Conjugation   | Unconjugated                                                                                  |
| Purification  | The antibody was affinity-purified from rabbit anti-serum by affinity-chromatography.         |
| Dilution      | WB 1:500-2000                                                                                 |
| Range         | ELISA 1:5000-20000                                                                            |
| Formulation   | PBS, 50% Glycerol, 0.5% BSA and 0.02% Sodium Azide.                                           |
| Isotype       | lgG                                                                                           |
|               | Store at-20°C for up to 1 year from the date of receipt, and avoid repeat freeze-thaw cycles. |
| Instruction   |                                                                                               |