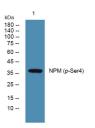

Immunogen Sequence

Western blot analysis of lysates from KB cells, primary antibody was diluted at 1:1000, 4°C over night