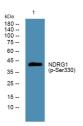

Immunogen Sequence

Western blot analysis of lysates from K562 cells primary antibody was diluted at 1:1000, 4°C over night