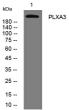

Western blot analysis of lysates from Hela cells, primary antibody was diluted at 1:1000, 4°C over night