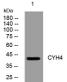

15 --10 --

Western blot analysis of lysates from U2OS cells, primary antibody was diluted at 1:1000, 4°C over night