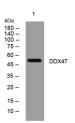

Helicase Ddx47.

Immunogen Sequence

Western blot analysis of lysates from SW480 cells, primary antibody was diluted at 1:1000, 4°C over night