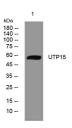

Rna-Associated Protein 15 Homolog.

Immunogen Sequence

Western blot analysis of lysates from HpeG2 cells primary antibody was diluted at 1:1000, 4°C over night