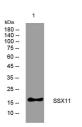

Western blot analysis of lysates from Hela cells, primary antibody was diluted at 1:1000, 4°C over night