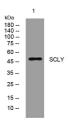

Western blot analysis of lysates from SH-SY5Y cells, primary antibody was diluted at 1:1000, 4°C over night